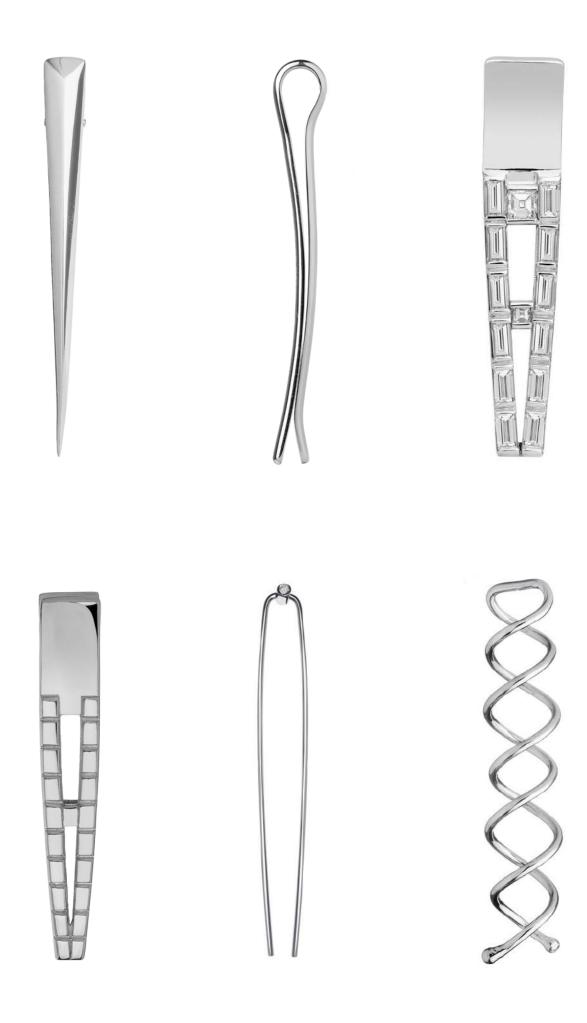

# THE FIRST PART OF THE COLLECTION IS ALL ABOUT BASICS

Elegance and minimalism reflect the brand's philosophy. The design is clean and pieces are very functional and time lasting as well.

\*Every piece is available in 18k gold vermeil/sterling silver, 9k gold and 18k gold

# SECOND PART OF THE COLLECTION IS AN ODE TO GRAPHISM

Geometric lines, playful accessories that will enhance a simple ponytail or bun, turning it into a piece of art.

\*Every piece is available in 18k gold vermeil/sterling silver, 9k gold and 18k gold