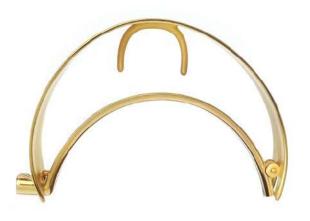

# SECOND PART OF THE COLLECTION IS AN ODE TO GRAPHISM

Geometric lines, playful accessories that will enhance a simple ponytail or bun, turning it into a piece of art.

\*Every piece is available in 18k gold vermeil/sterling silver, 9k gold and 18k gold