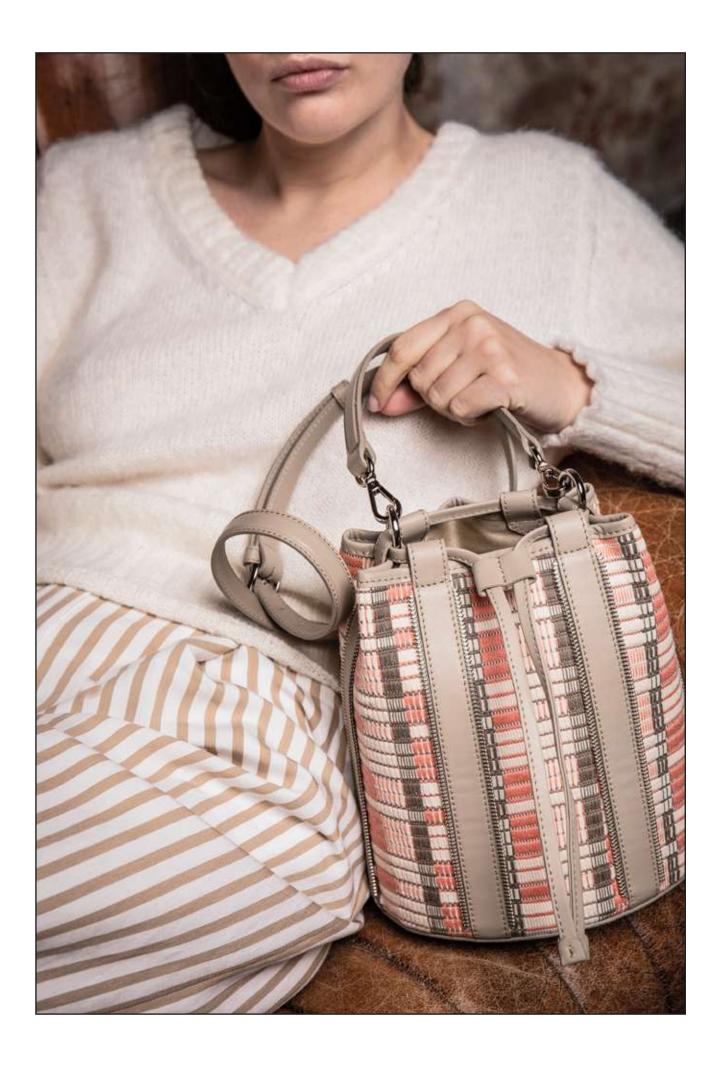

## VANESSA SARONI

FALL WINTER 21 / 22

We bring as inspiration our dream state daydreaming,

that feeling of infinite possibilities, a desire for "normality", as if we were awakening.

In this awakening a mixture (melange) of sensations,
the calmness represented by our most
palette beige, brown, gray, salmon and green colors
that are pleasant to the eye, simplistic yet

## THE HANDMADE WEAVING PROCESS IS POETIC.

It's incredible how single threads can be turned into beautiful fabrics - **real peace of art** - due to talented hands and minds of Brazilian weavers.

## VANESSA SARONI

FALL WINTER 21 / 22