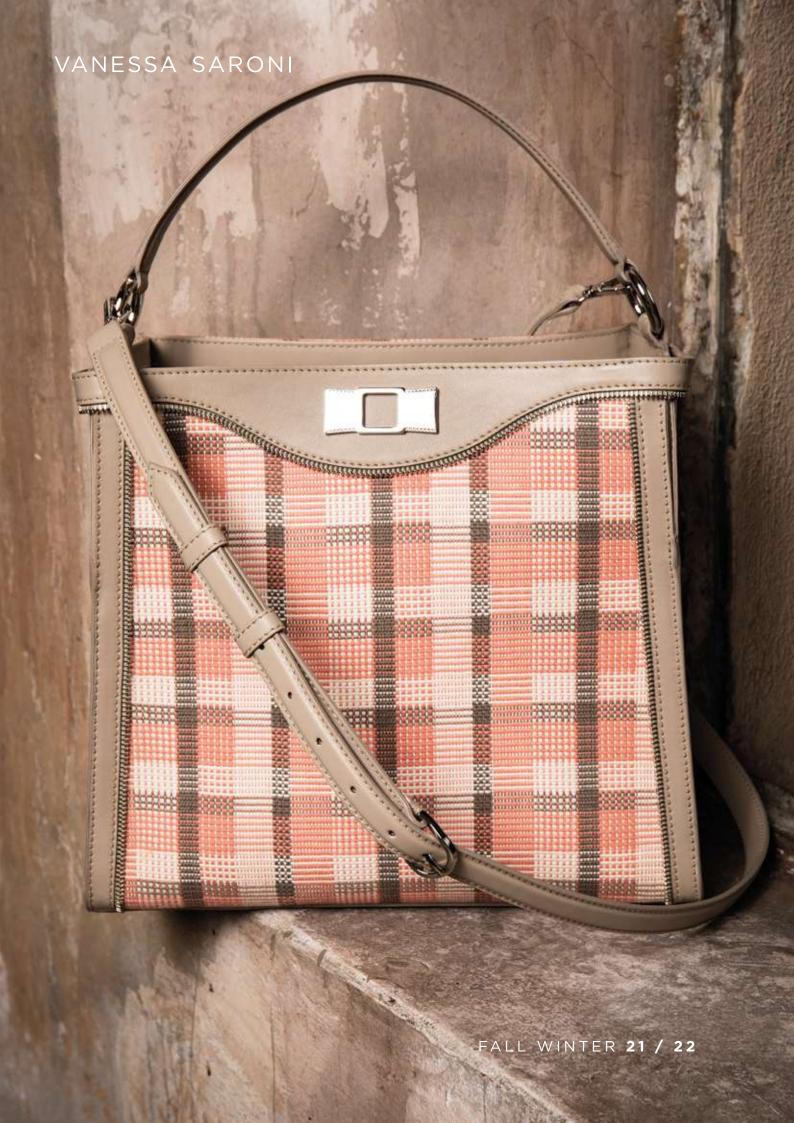

## VANESSA SARONI

FALL WINTER 21 / 22





We bring as inspiration our dream state daydreaming,

that feeling of infinite possibilities, a desire for "normality", as if we were awakening.

In this awakening a mixture (melange) of sensations,
the calmness represented by our most
palette beige, brown, gray, salmon and green colors
that are pleasant to the eye, simplistic yet











## THE HANDMADE WEAVING PROCESS IS POETIC.

It's incredible how single threads can be turned into beautiful fabrics - **real peace of art** - due to talented hands and minds of Brazilian weavers.

















## VANESSA SARONI

FALL WINTER 21 / 22