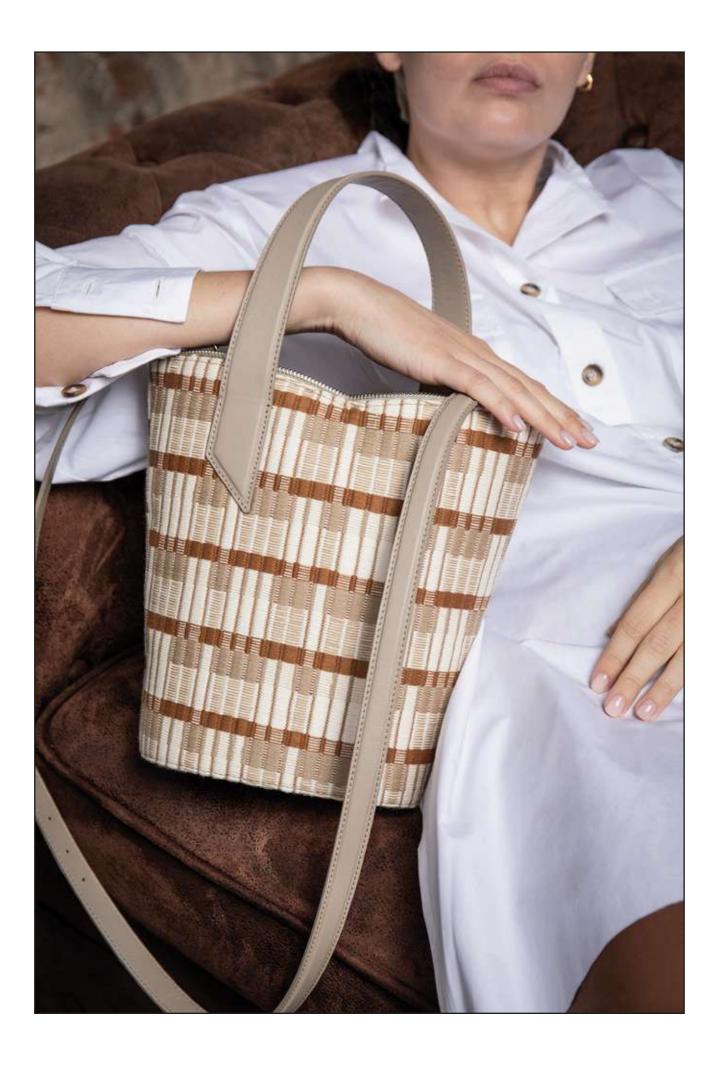

## VANESSA SARONI

FALL WINTER 21 / 22

We bring as inspiration our dream state daydreaming,

that feeling of infinite possibilities, a desire for "normality", as if we were awakening.

In this awakening a mixture (melange) of sensations,
the calmness represented by our most
palette beige, brown, gray, salmon and green colors
that are pleasant to the eye, simplistic yet