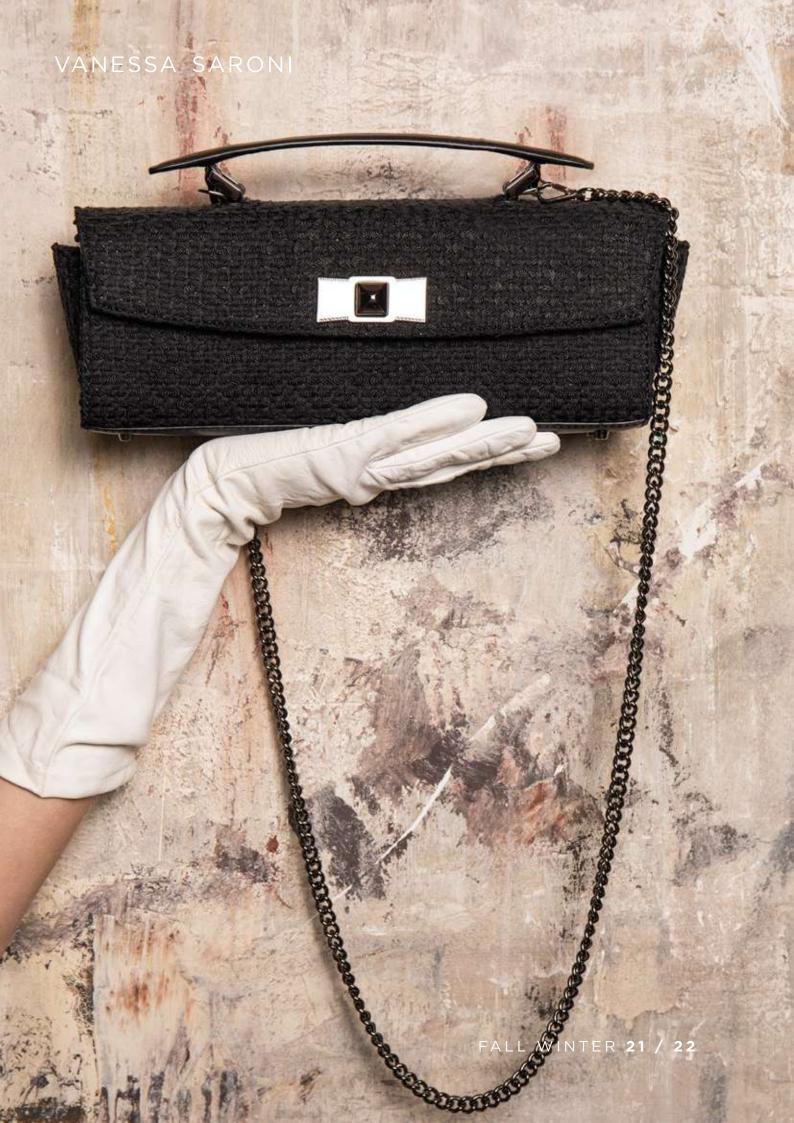

## VANESSA SARONI

FALL WINTER 21 / 22

We bring as inspiration our dream state daydreaming,

that feeling of infinite possibilities, a desire for "normality", as if we were awakening.

In this awakening a mixture (melange) of sensations,
the calmness represented by our most
palette beige, brown, gray, salmon and green colors
that are pleasant to the eye, simplistic yet

## VANESSA SARONI

FALL WINTER 21 / 22