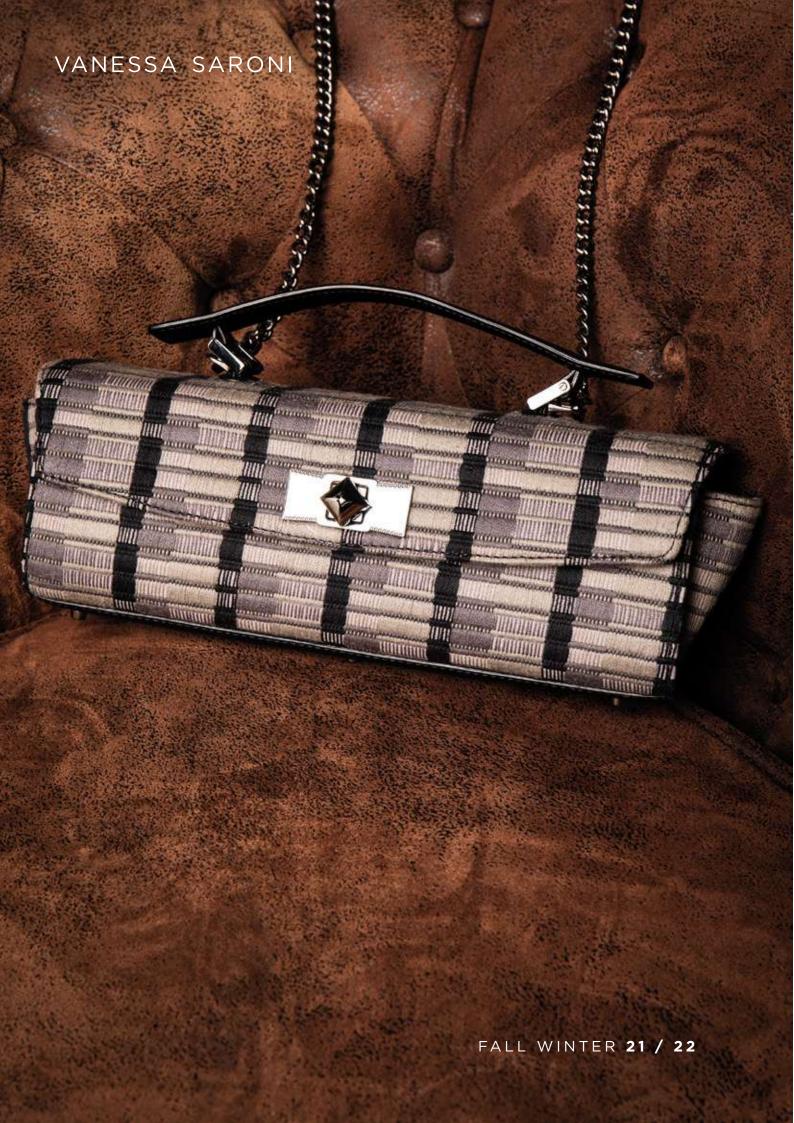

## VANESSA SARONI

FALL WINTER 21 / 22

We bring as inspiration our dream state daydreaming,

that feeling of infinite possibilities, a desire for "normality", as if we were awakening.

In this awakening a mixture (melange) of sensations,
the calmness represented by our most
palette beige, brown, gray, salmon and green colors
that are pleasant to the eye, simplistic yet

## VANESSA SARONI

FALL WINTER 21 / 22