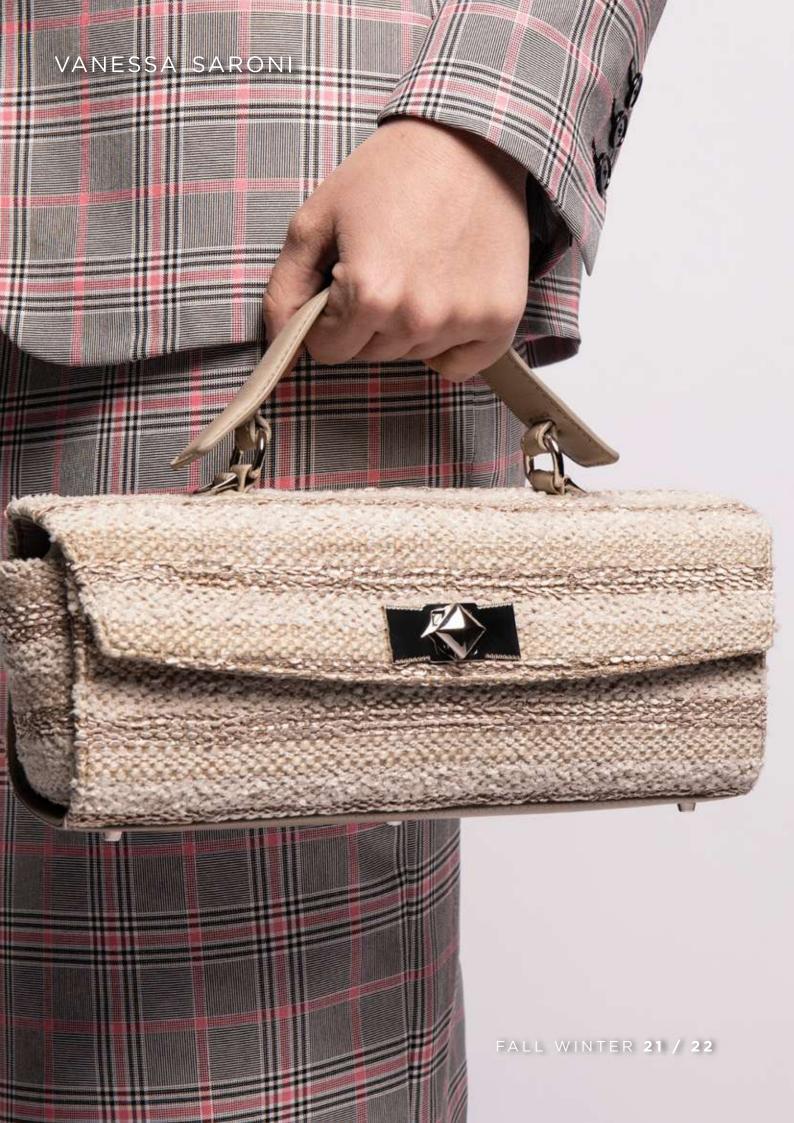

## VANESSA SARONI

FALL WINTER 21 / 22

We bring as inspiration our dream state daydreaming,

that feeling of infinite possibilities, a desire for "normality", as if we were awakening.

In this awakening a mixture (melange) of sensations,
the calmness represented by our most
palette beige, brown, gray, salmon and green colors
that are pleasant to the eye, simplistic yet