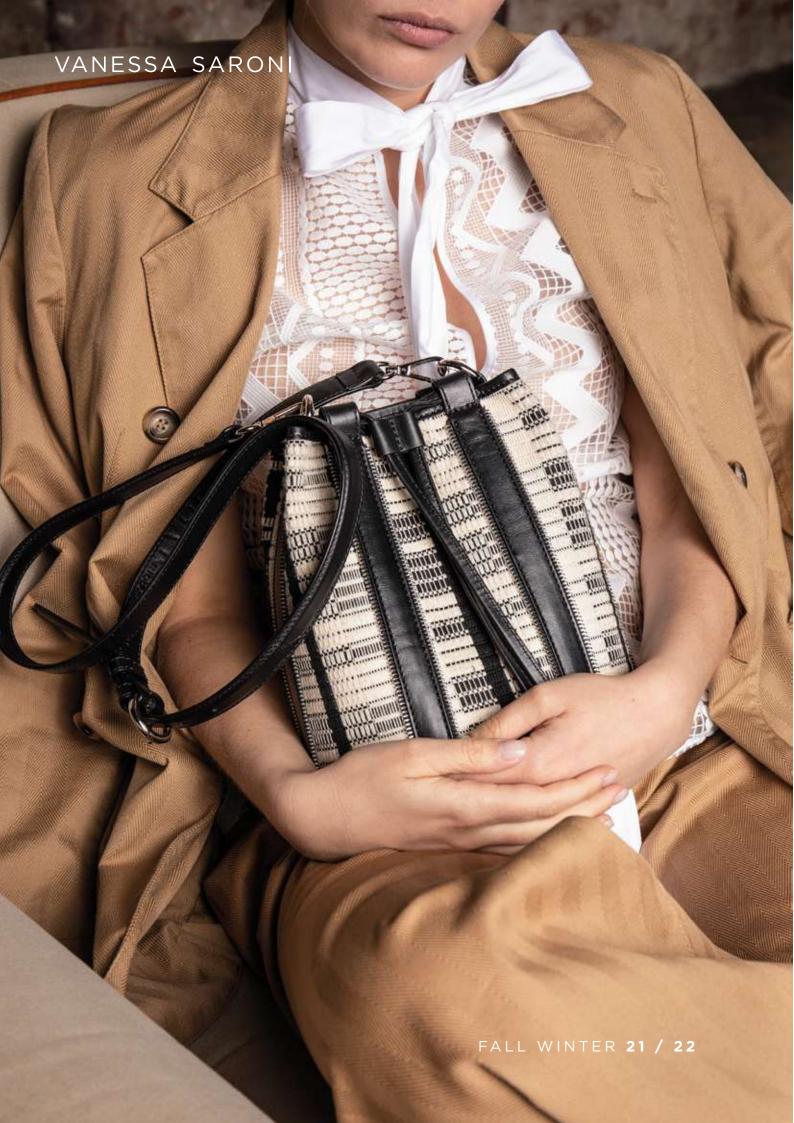

## VANESSA SARONI

FALL WINTER 21 / 22





We bring as inspiration our dream state daydreaming,

that feeling of infinite possibilities, a desire for "normality", as if we were awakening.

In this awakening a mixture (melange) of sensations,
the calmness represented by our most
palette beige, brown, gray, salmon and green colors
that are pleasant to the eye, simplistic yet











## THE HANDMADE WEAVING PROCESS IS POETIC.

It's incredible how single threads can be turned into beautiful fabrics - **real peace of art** - due to talented hands and minds of Brazilian weavers.

















## VANESSA SARONI

FALL WINTER 21 / 22